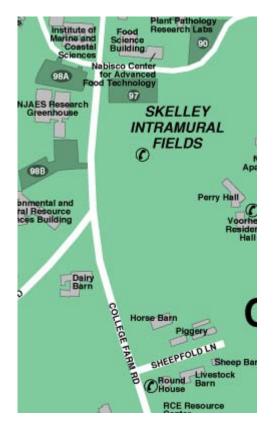

Turn left at the stop sign onto College Farm Road.

Follow College Farm Road about 0.5 miles and park in Lot 98A on the left immediately before the stop sign at Dudley Road.

Ask the secretary in room 104 for a temporary parking permit.