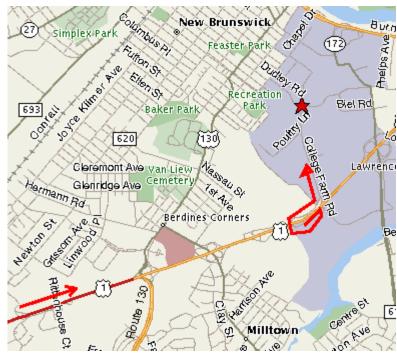

## **Getting from US-1** (Princeton area) to IMCS

Head NORTH on US Route 1

Travel approximately 14 miles

After passing on your left TheShopsatNorthBrunswick, and going under the Route 130 interchange, move into the right lane.

Over the crest of a small hill, where US-1 bears to the left, take the exit COLLEGE FARM ROAD to the Rutgers

Cook College Campus. (The exit is a sharp U-turn).

Follow the road, looping back underneath US-1.

Turn left at the stop sign onto College Farm Road.

Follow College Farm Road about 0.5 miles and park in Lot 98A on the left immediately before the stop sign at Dudley Road.

Ask the secretary in room 104 for a temporary parking permit.