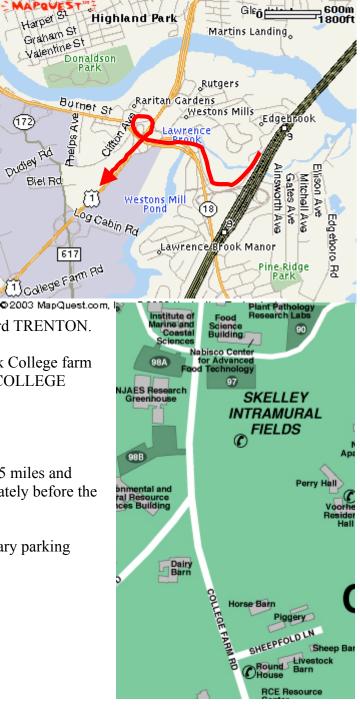

## What Exit?

Take Exit 9 on the New Jersey Turnpike

Keep to the right-hand-side going through the toll.

Immediately after the toll, exit right onto Route 18 North.

Keep in the LEFT lane on the exit ramp.

Take the left fork as the highway splits.

This puts you in the **RIGHT** lane ©2003 MapQuest.com, I to exit onto US Route 1 South toward TRENTON.

(172)

Dudiey

Travel 1 mile (passing Rutgers Cook College farm on your right) and take the exit for COLLEGE FARM ROAD.

Turn right at the end of the ramp.

Follow College Farm Road about 0.5 miles and park in lot (98A) on the left immediately before the stop sign at Dudley Road.

Ask staff in Room 104 for a temporary parking permit.